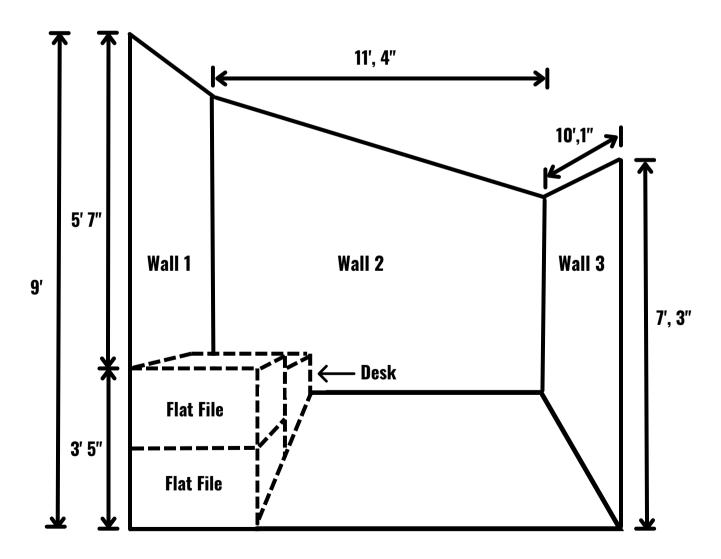

**NOTE:** Wall 1, located to the left upon entering the gallery, features two flat files on top of each other. The top of which houses our Flat File Program. To the right of the flat files is a desk. This configuration—outlined by dotted lines in the attached diagram—provides a dedicated hanging area above measuring 5' 7" high by 10' 1" wide. The accompanying diagram is intended as a visual reference for planning purposes and is not to scale. If you have any questions about the space or need assistance as you prepare for your exhibition, don't hesitate to reach out to Andrew Ochal at arlenesartist@gmail.com. We're here to support you in making your exhibition at the R Gallery a success.